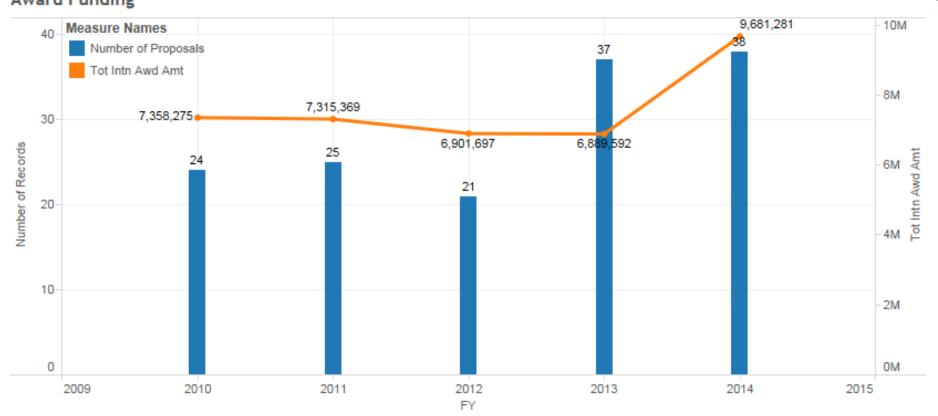

Received by MME**

- Competitive projects will propose hypothesis-driven research that advances the frontiers of knowledge in relevant areas.
- Proposals submitted to the MME program should include a clearly articulated research (not developmental) objective and a coherent plan to accomplish the stated objective.
- Both experimental and theoretical work are supported.
- ➤ All proposals must include a statement outlining the societal benefits of the proposed activities.



# NSF Workshop on Environmental Implications of Additive Manufacturing; Arlington, Virginia; October 14-15, 2014

- Co-funded by NSF CMMI MME and CBET ES programs
- 96 participants
- 8 invited speakers
- Workshop report available (https://www.wilsoncenter.org/sites/nsfamenv/index.html)



### **Number of MME Awards**







#### **MME Portfolio by Area (# of Awards)**





## **Average Size of MME Awards**

ΗY

#### Average Award Amount





## **MME CAREER Proposals by # of Awards**





#### **MME Collaborative Proposals by # of Awards**





#### **MME GOALI Proposals by # of Awards**