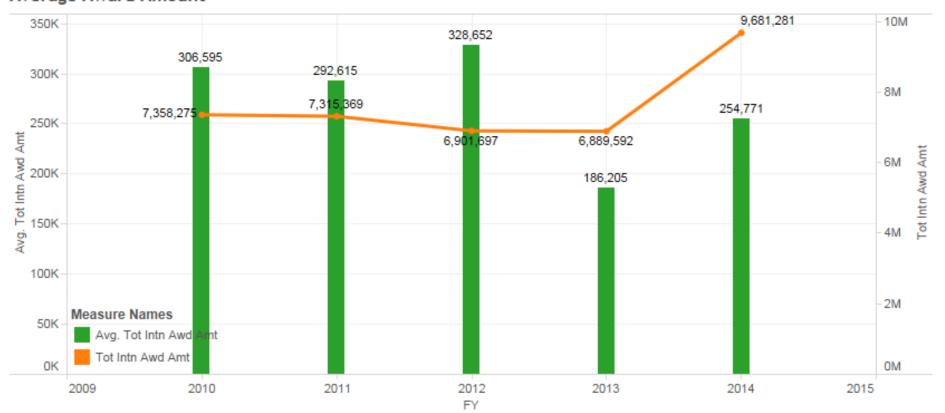

dge in relevant areas.
- Proposals submitted to the MME program should include a clearly articulated research (not developmental) objective and a coherent plan to accomplish the stated objective.
- Both experimental and theoretical work are supported.
- ➤ All proposals must include a statement outlining the societal benefits of the proposed activities.



# NSF Workshop on Environmental Implications of Additive Manufacturing; Arlington, Virginia; October 14-15, 2014

- Co-funded by NSF CMMI MME and CBET ES programs
- 96 participants
- 8 invited speakers
- Workshop report available (https://www.wilsoncenter.org/sites/nsfamenv/index.html)



### **Number of MME Awards**







#### **MME Portfolio by Area (# of Awards)**





## **Average Size of MME Awards**

ΗY

#### Average Award Amount





## **MME CAREER Proposals by # of Awards**





#### **MME Collaborative Proposals by # of Awards**





#### **MME GOALI Proposals by # of Awards**