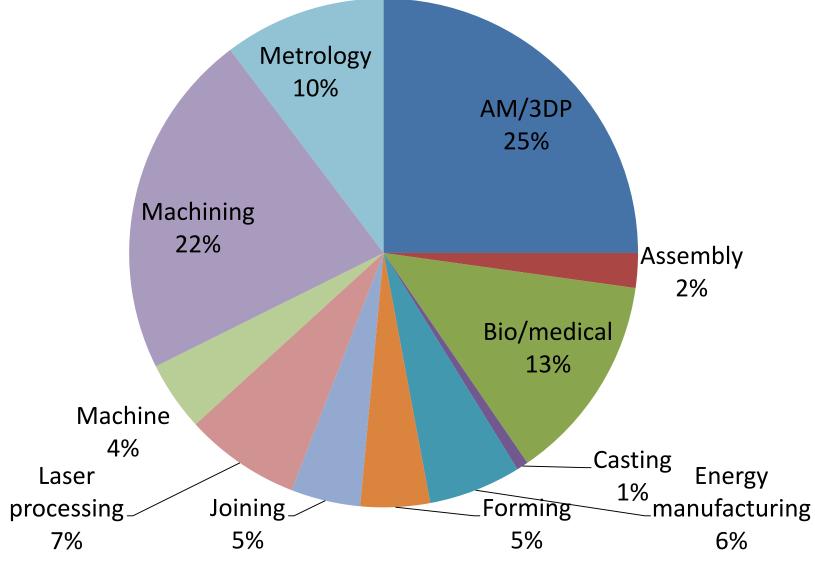

opose hypothesis-driven research that advances the frontiers of knowledge in relevant areas.
- Proposals submitted to the MME program should include a clearly articulated research (not developmental) objective and a coherent plan to accomplish the stated objective.
- Both experimental and theoretical work are supported.
- ➤ All proposals must include a statement outlining the societal benefits of the proposed activities.



# NSF Workshop on Environmental Implications of Additive Manufacturing; Arlington, Virginia; October 14-15, 2014

- Co-funded by NSF CMMI MME and CBET ES programs
- 96 participants
- 8 invited speakers
- Workshop report available (https://www.wilsoncenter.org/sites/nsfamenv/index.html)



### **Number of MME Awards**







#### **MME Portfolio by Area (# of Awards)**





## **Average Size of MME Awards**

ΗY

#### Average Award Amount





## **MME CAREER Proposals by # of Awards**





#### **MME Collaborative Proposals by # of Awards**





#### **MME GOALI Proposals by # of Awards**