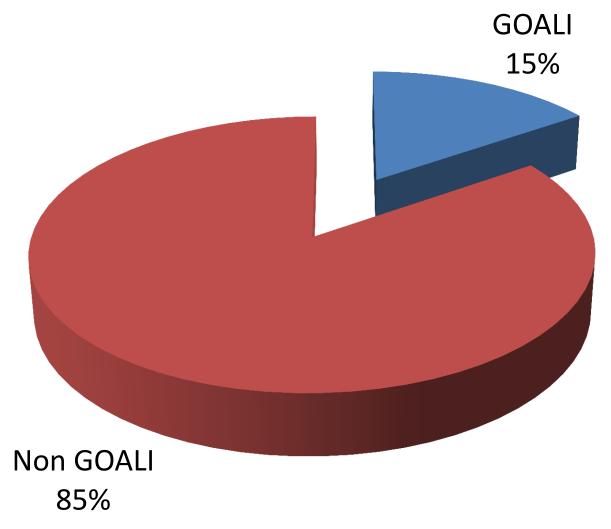

plan to accomplish the stated objective.
- Both experimental and theoretical work are supported.
- ➤ All proposals must include a statement outlining the societal benefits of the proposed activities.



# NSF Workshop on Environmental Implications of Additive Manufacturing; Arlington, Virginia; October 14-15, 2014

- Co-funded by NSF CMMI MME and CBET ES programs
- 96 participants
- 8 invited speakers
- Workshop report available (https://www.wilsoncenter.org/sites/nsfamenv/index.html)



### **Number of MME Awards**







#### **MME Portfolio by Area (# of Awards)**





## **Average Size of MME Awards**

ΗY

#### Average Award Amount





## **MME CAREER Proposals by # of Awards**





#### **MME Collaborative Proposals by # of Awards**





#### **MME GOALI Proposals by # of Awards**